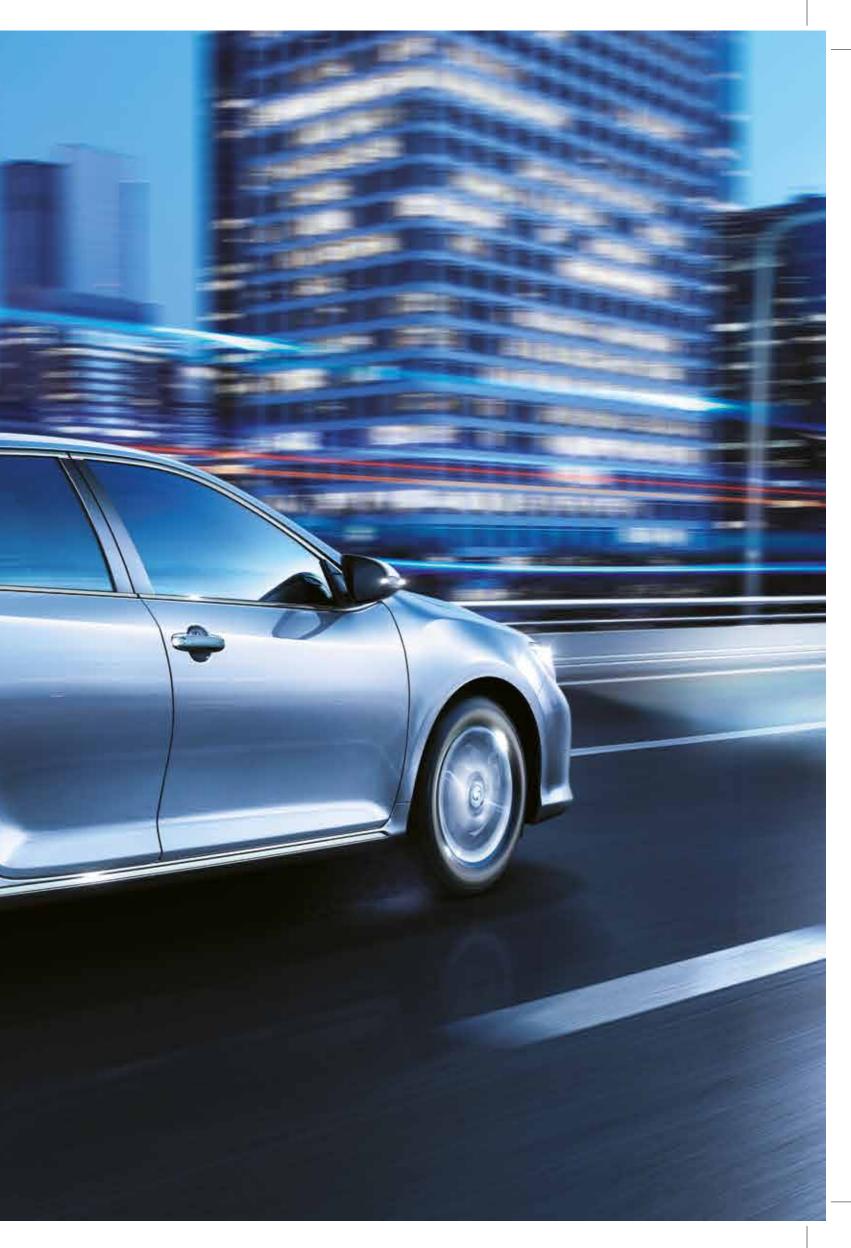

# Unrivalled Design

4.0 .

Design that goes beyond a mere facelift. With sensational curves and an uplifted hood, the Camry displays its bold character and supreme strength. The grille features a horizontal chrome bar with an exquisite crystal droplet design.

CAMRY

Linear precision that accentuates futuristic appeal.

# **Exhilarating Performance**

Feel the tempo of exhilaration as you cruise to perfection with dynamic performance that resonates. An optimal blend of aerodynamic power with perfect fuel economy, Camry gives new meaning to your driving pleasure.