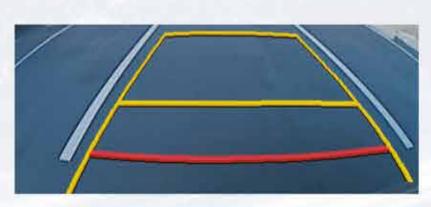

The Back Guide Monitor displays video on the display screen allowing confirmation of obstacles behind the vehicle. In addition to the image of the area behind the vehicle, the vehicle direction in response to steering input is also displayed.