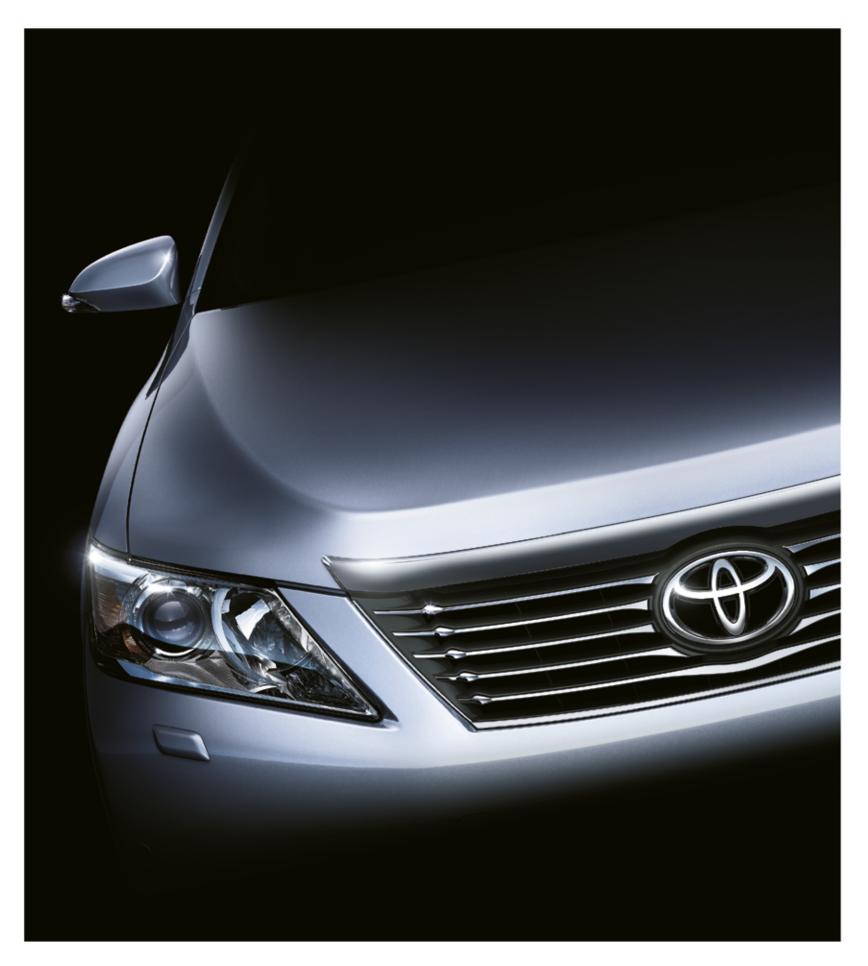

# Unrivalled Design

4.0 .

Design that goes beyond a mere facelift. With sensational curves and an uplifted hood, the Camry displays its bold character and supreme strength. The grille features a horizontal chrome bar with an exquisite crystal droplet design.

CAMRY

Linear precision that accentuates futuristic appeal.