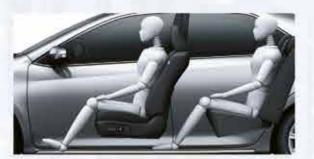

SRS (Supplemental Restraint System) airbags for the driver, front passenger seat, sides and curtain shields help reduce the collision energy imparted to occupants in the event of a collision.

Camry's VSC (Vehicle Stability Control) is specially designed to manage over-steering and under-steering at every turn to guarantee excellent stability by

WIL (Whiplash Injury Lessening) concept seats prevent sudden jerks to the neck in the event of a rear end collision to reduce whiplash injury.