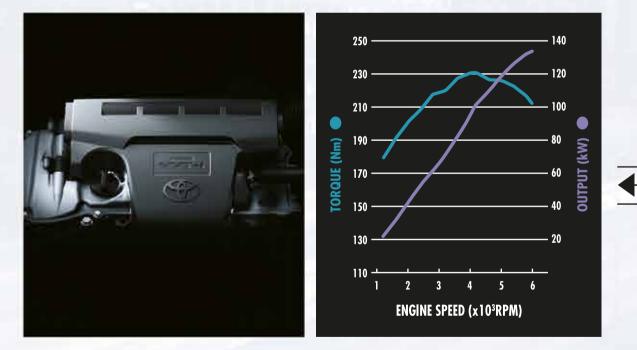

Engine

Fuel economy, low emission and unsurpassed quietness are just a few hallmarks of the new Camry. Equipped with a 2.5L 2AR-FE Dual VVT-i engine and light-weight, low emission TCV (Tumble Control Valves) for outstanding performance. The unique ACIS (Acoustic Control Induction System) ensures optimum power and torque, particularly at low speeds.

### Transmission

Intelligent multi-mode 6-speed automatic transmission enables manual-like gear shifting by using the + (UP)/-(DOWN) shift switches in the 'S' position. Camry's 6-speed automatic transmission provides the added advantages of excellent starting acceleration, fuel economy, smooth gear shifting and driving performance.