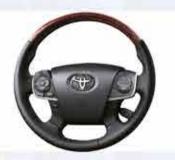

A 4-way directional button is located on the steering wheel for operational accessibility. Audio system and Bluetooth hands-free phones can also be operated using the 4-way directional button.

Steering Wheel Camry's wood grain finished, urethane-type four-spoke steering wheel is encased in genuine, premium leather. Audio and voice recognition switches are located on the right. The audio switches on the steering wheel are arranged in a cross shape, allowing maximum utility to the driver.