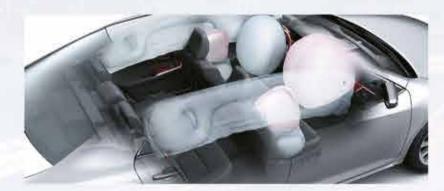

SRS (Supplemental Restraint System) airbags for the driver, front passenger seat, sides and curtain shields help reduce the collision energy imparted to occupants in the event of a collision.