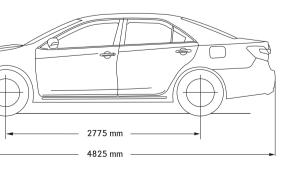

## **Dimensions and Weight**

**Overall Length** Overall Width **Overall Height** 

Wheelbase Tread

Kerb Weight Gross Vehicle Weigh

# **Specifications**

|       | 4825 | mm |
|-------|------|----|
|       | 1825 | mm |
|       | 1480 | mm |
|       |      |    |
|       | 2775 | mm |
| Front | 1570 | mm |
| Rear  | 1580 | mm |
|       | 1435 | kg |
| ht    | 2100 | kg |