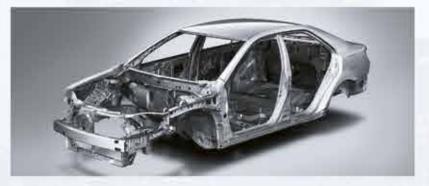

Camry's AFS (Adaptive Front Lighting System) technology changes the headlamp beam direction in response to steering operations, increasing visibility at intersections and turnings.

Camry's impact absorbing body is designed to disperse and absorb collision energy to control excessive cabin deformation and ensure passenger safety.