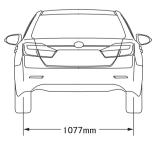

## **Dimensions and Weight**

**Overall Length** Overall Width **Overall Height** 

Wheelbase Tread

Kerb Weight Gross Vehicle Weigh

# **Specifications**

|       | 4825 | mm |
|-------|------|----|
|       | 1825 | mm |
|       | 1480 | mm |
|       |      |    |
|       | 2775 | mm |
| Front | 1570 | mm |
| Rear  | 1580 | mm |
|       | 1435 | kg |
| ht    | 2100 | kg |