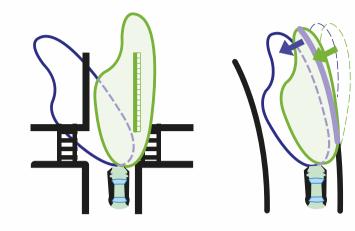

Camry's VSC (Vehicle Stability Control) is specially designed to manage over-steering and under-steering at every turn to guarantee excellent stability by

WIL (Whiplash Injury Lessening) concept seats prevent sudden jerks to the neck in the event of a rear end collision to reduce whiplash injury.