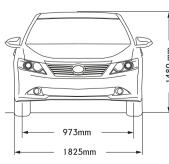

## **Dimensions and Weight**

**Overall Length** Overall Width **Overall Height** 

Wheelbase Tread

Kerb Weight Gross Vehicle Weigh

# **Specifications**

|       | 4825 | mm |
|-------|------|----|
|       | 1825 | mm |
|       | 1480 | mm |
|       |      |    |
|       | 2775 | mm |
| Front | 1570 | mm |
| Rear  | 1580 | mm |
|       | 1435 | kg |
| ht    | 2100 | kg |