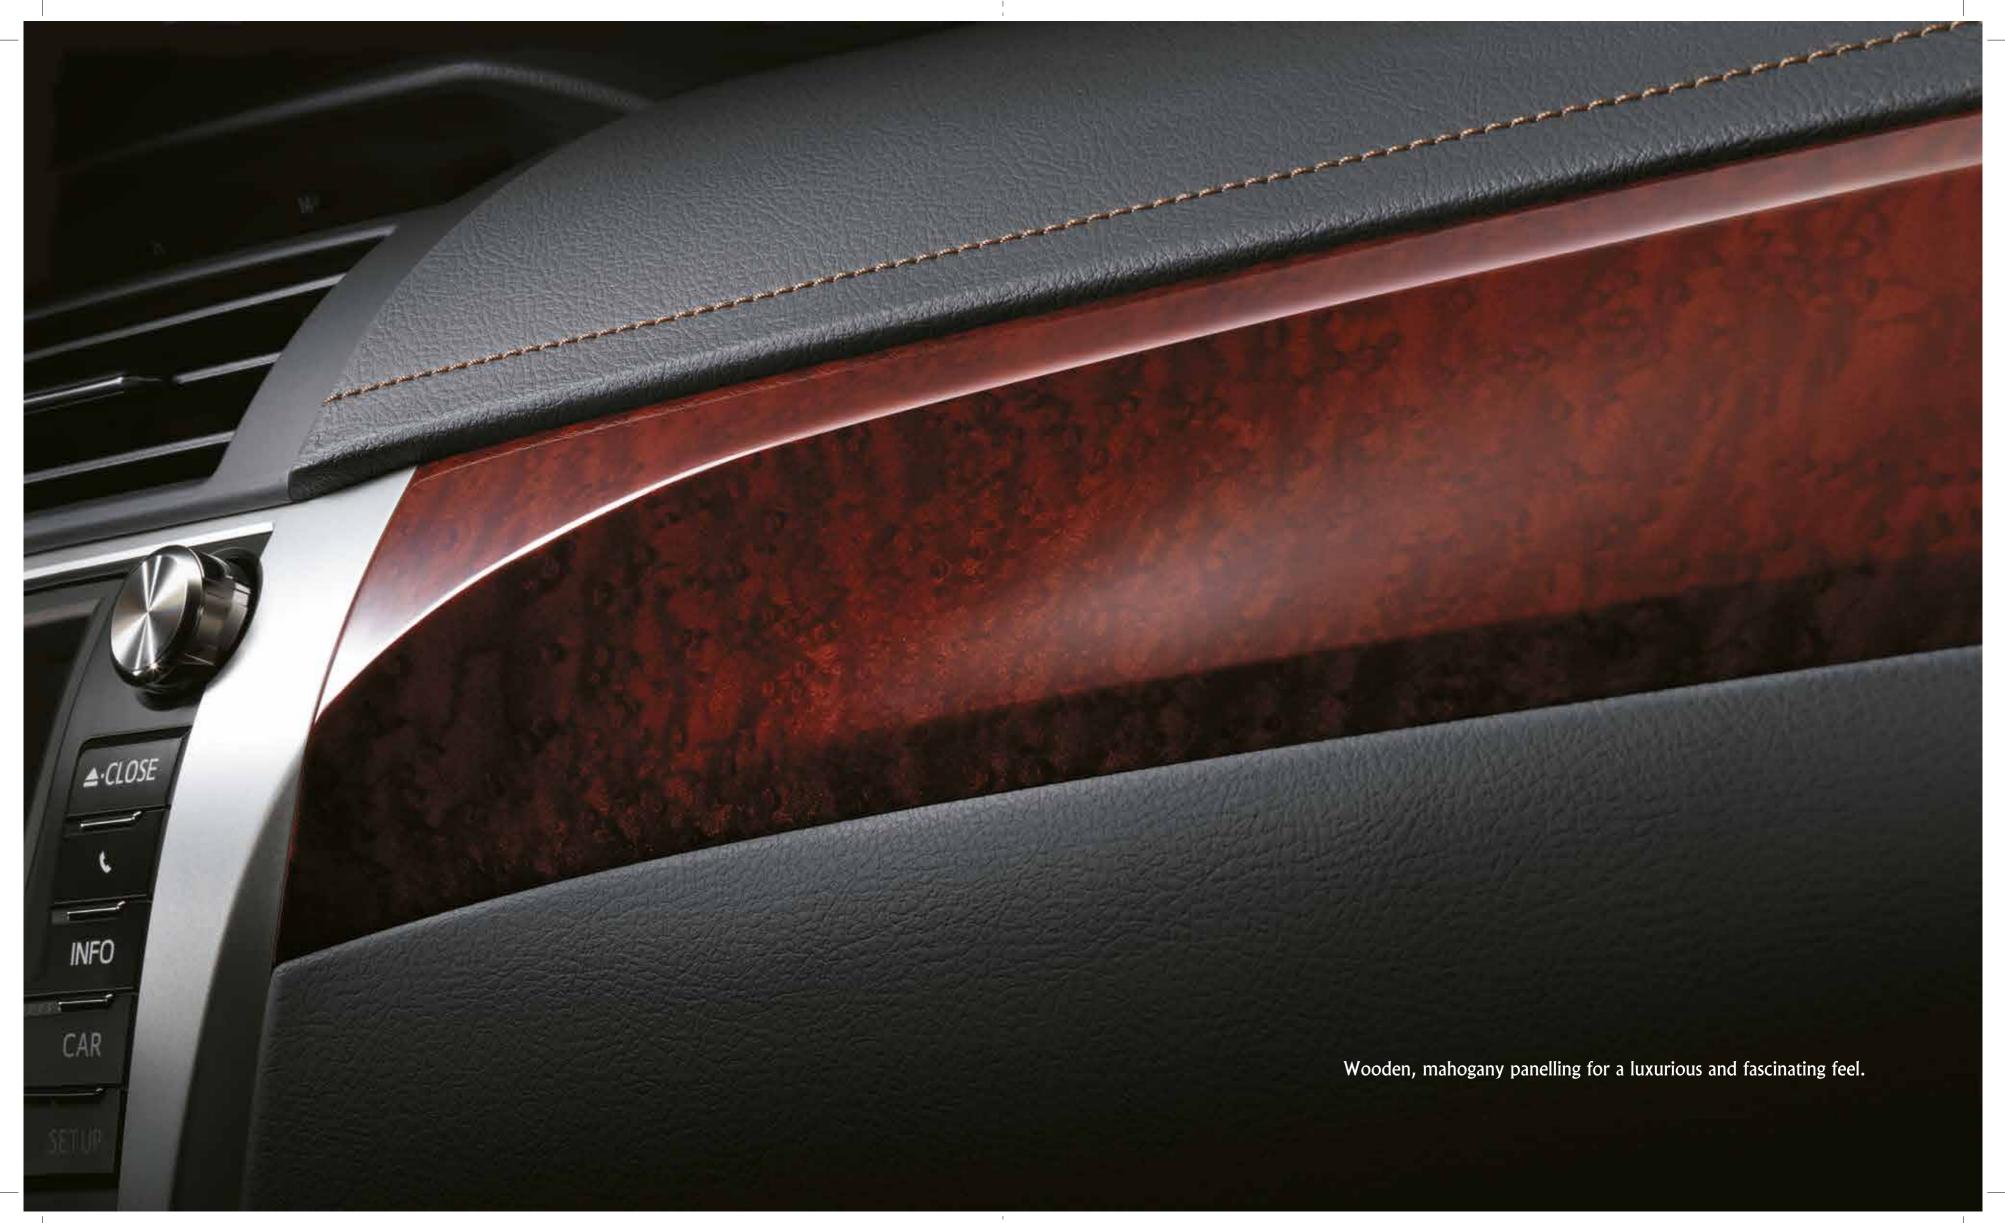

### Interior

Optitron Meters with Multipurpose LCD Display Power Windows Cup-holders (Front seats and rear central armrest) Auto 3-zone Airconditioning with Nanoe Technology Leather Steering Wheel with Wooden Panelling Wood Panel and Trim Partial Leather Interior