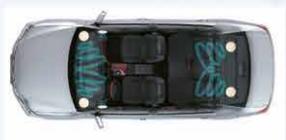

e luxury. Open up to a road of endless possibilities...





Engine

Fuel economy, low emission and unsurpassed quietness are just a few hallmarks of the new Camry. Equipped with a 2.5L 2AR-FE Dual VVT-i engine and light-weight, low emission TCV (Tumble Control Valves) for outstanding performance. The unique ACIS (Acoustic Control Induction System) ensures optimum power and torque, particularly at low speeds.



### Transmission

Intelligent multi-mode 6-speed automatic transmission enables manual-like gear shifting by using the + (UP)/-(DOWN) shift switches in the 'S' position. Camry's 6-speed automatic transmission provides the added advantages of excellent starting acceleration, fuel economy, smooth gear shifting and driving performance.

## Utility & Comfort



### Dual Cabin A/C







### Audio System and 6 Speaker Surround Sound

A 6.1-inch EGA TFT touch panel in dash audio graces the instrument panel. The touch panel display is equipped with auxiliary input jacks compatible with iPod, USB, and Bluetooth devices. Six speakers located across the cabin ensure optimum acoustic performance.

A 4-way directional button is located on the steering wheel for operational accessibility. Audio system and Bluetooth hands-free phones can also be operated using the 4-way directional button.



Steering Wheel Camry's wood grain finished, urethane-type four-spoke steering wheel is encased in genuine, premium leather. Audio and voice recognition switches are located on the right. The audio switches on the steering wheel are arranged in a cross shape, allowing maximum utility to the d