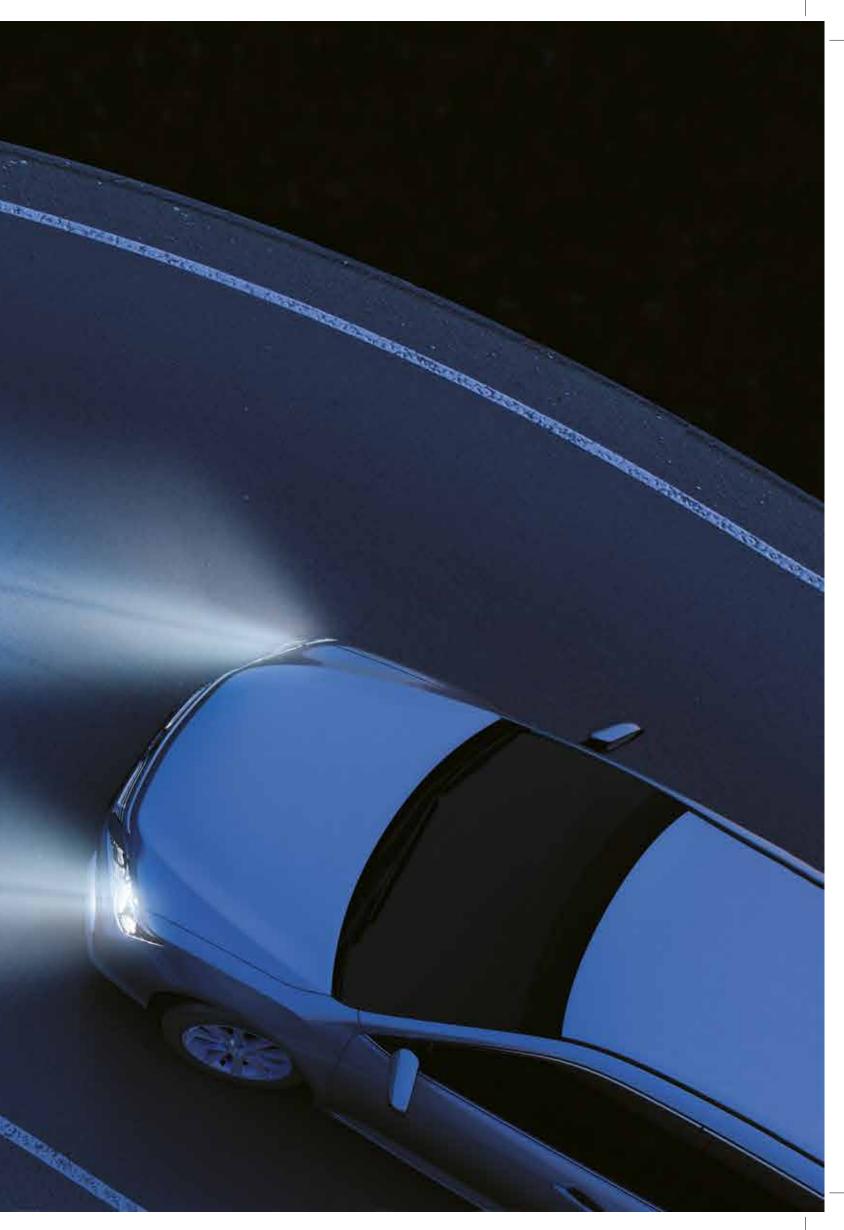

Camry's AFS (Adaptive Front Lighting System) technology changes the headlamp beam direction in response to steering operations, increasing visibility at intersections and turnings.

Camry's impact absorbing body is designed to disperse and absorb collision energy to control excessive cabin deformation and ensure passenger safety.