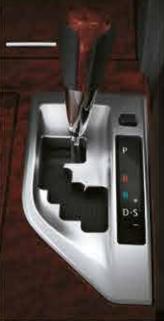

### Transmission

Intelligent multi-mode 6-speed automatic transmission enables manual-like gear shifting by using the + (UP)/-(DOWN) shift switches in the 'S' position. Camry's 6-speed automatic transmission provides the added advantages of excellent starting acceleration, fuel economy, smooth gear shifting and driving performance.