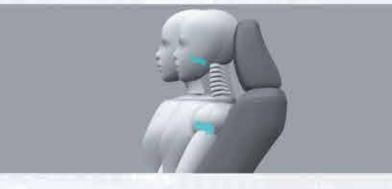

Camry's VSC (Vehicle Stability Control) is specially designed to manage over-steering and under-steering at every turn to guarantee excellent stability by

WIL (Whiplash Injury Lessening) concept seats prevent sudden jerks to the neck in the event of a rear end collision to reduce whiplash injury.