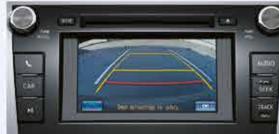

The Back Guide Monitor displays video on the display screen allowing confirmation of obstacles behind the vehicle. In addition to the image of the area behind the vehicle, the vehicle direction in response to steering input is also displayed.