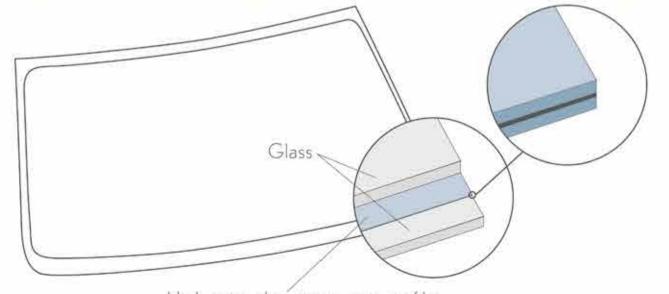

Safety

varying engine output and braking force.

High noise-damping type inner film

Noise Damping Foil Acoustic glass noise prevention film interlaid between the two layers of the windshield ensures optimum quietness.