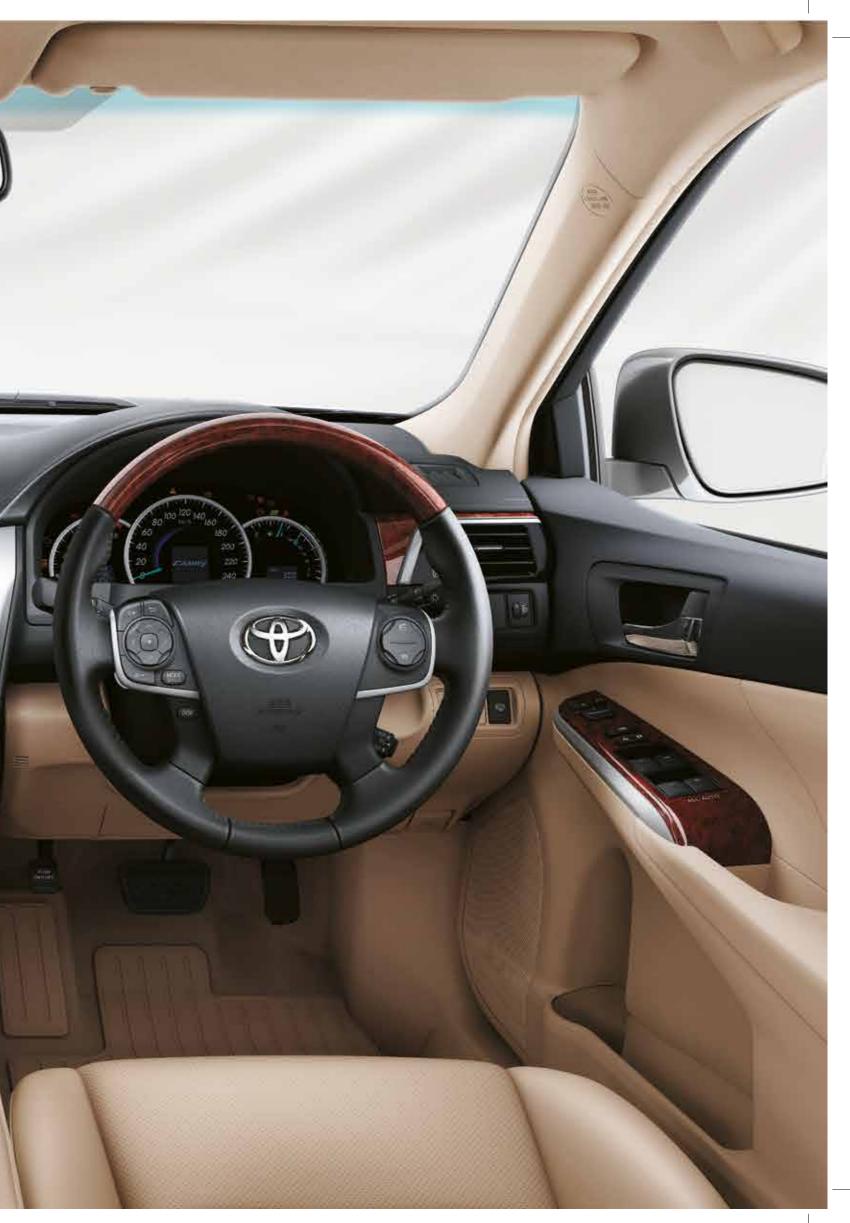

# **Timeless Elegance**

The All New Camry reveals breathtaking attention to detail with integrated systems and unparalleled interior design. A low set, horizontal T-shaped instrument panel ensures ergonomic ease and prestigious appeal. Luxury shell, leather seats give physical form to the Camry experience.  $\bigcirc$ 

### Audio System and 6 Speaker Surround Sound

A 6.1-inch EGA TFT touch panel in dash audio graces the instrument panel. The touch panel display is equipped with auxiliary input jacks compatible with iPod, USB, and Bluetooth devices. Six speakers located across the cabin ensure optimum acoustic performance.

A 4-way directional button is located on the steering wheel for operational accessibility. Audio system and Bluetooth hands-free phones can also be operated using the 4-way directional button.

Steering Wheel Camry's wood grain finished, urethane-type four-spoke steering wheel is encased in genuine, premium leather. Audio and voice recognition switches are located on the right. The audio switches on the steering wheel are arranged in a cross shape, allowing maximum utility to the driver.

### Interior

Optitron Meters with Multipurpose LCD Display Power Windows Cup-holders (Front seats and rear central armrest) Auto 3-zone Airconditioning with Nanoe Technology Leather Steering Wheel with Wooden Panelling Wood Panel and Trim Partial Leather Interior